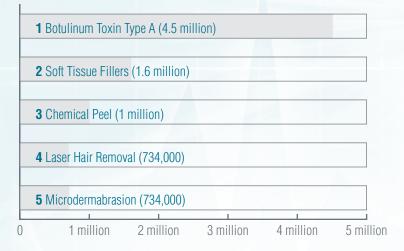

*Female*

Department of Public Relations 444 East Algonquin Road, Arlington Heights, IL 60005-4664 • Phone 847-228-9900 • Fax 847-228-7485 Email media@plasticsurgery.org • Website www.plasticsurgery.org

| Breast Augmentation (289,000) |         |         |         |         |  |
|-------------------------------|---------|---------|---------|---------|--|
| 2 Nose Reshaping (190,000)    |         |         |         |         |  |
| Liposuction (176,000)         |         |         |         |         |  |
| Eyelid Surgery (173,000)      |         |         |         |         |  |
| 5 Tummy Tuck (111,000)        |         |         |         |         |  |
| 50,000 100,000 150,000        | 200,000 | 250,000 | 300,000 | 350,000 |  |

Top Five Female Minimally-Invasive Cosmetic Procedures